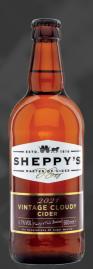

### VINTAGE CLOUDY

A light blend of Sheppy's traditional Somerset cider with a touch of pure cloudy apple juice to produce a characterful, fruity and full-bodied cider.

Dry / Medium

6.7% VOL - 500ml