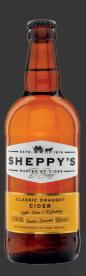

### CLASSIC DRAUGHT

Our famous Classic Draught Cider made with a carefully selected blend of Somerset's finest traditional cider and dessert apples.

#### SHEPPY'S 200

Celebrating 200 years and six generations of cider making. Made from a blend of the very finest traditional cider apples.

Medium

5.0% VOL - 500ml

Our famous Classic Draught cider made with a carefully selected blend of Somerset's finest traditional cider and dessert apples.