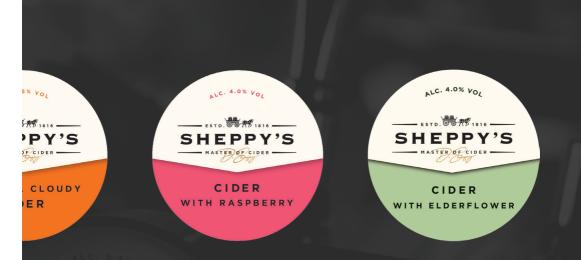

### CIDER WITH RASPBERRY

A delicious and refreshing combination of traditional blended Somerset cider and pure raspberry juice.

#### CIDER WITH ELDERFLOWER

Aromatic elderflower infusion gives this delicate cider a deliciously floral nose on this lightly sparkling product.

/Sweet )L - 50L

Medium/Sweet 4.0% VOL - 50L Medium/Sweet 4.0% VOL - 50L