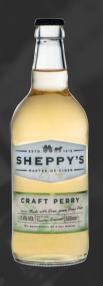

# **CRAFT PERRY**

Made from 5 distinct Perry pear varieties, including Blakeney Red, Hendre Huffcap and Red Pear. Aged for at least 6 months. \*Limited Availability

Medium

7.4% VOL - 500ml