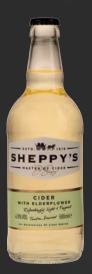

# CIDER WITH ELDERFLOWER

Sheppy's cider with Elderflower is a fabulous combination of a light dessert apple taste and a fragrant elderflower infusion.

Sweet

4.0% VOL - 500ml