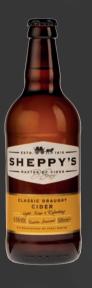

# CLASSIC DRAUGHT

Our famous Classic
Draught Cider made
with a carefully
selected blend of
Somerset's finest
traditional cider and
dessert apples.

Medium 5.5% VOL - 50L

### **CLASSIC DRAUGHT**

Our famous Classic Draught cider made with a carefully selected blend of Somerset's finest traditional cider and dessert apples.

Medium

5.5% VOL - 500ml