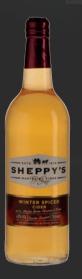

### WINTER SPICED CIDER

Winter Spiced Cider, blended with nutmeg, cinnamon and cloves for the perfect mulled cider. (Only available in 5L from Oct - Dec)

4% VOL

# WINTER SPICED CIDER

Winter Spiced Cider, blended with nutmeg, cinnamon and cloves for the perfect mulled cider. Winter Spiced Cider is ideal for cold winter nights and festive occasions! (Only available in 5L from Oct - Dec)