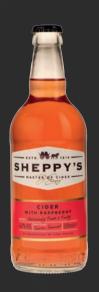

# CIDER WITH RASPBERRY

A delicious and refreshing combination of traditional blended Somerset cider and pure raspberry juice.

Medium/Sweet 4.0% VOL - 50L

# CIDER WITH RASPBERRY

A delicious and refreshing combination of traditional blended Somerset cider and pure raspberry juice.

Medium/Sweet

4.0% VOL - 500ml