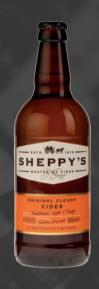

# ORIGINAL CLOUDY

A light blend of traditional Somerset cider and a touch of pure cloudy apple juice for a hazy character and delicious flavour.

> Medium/Sweet 4.5% VOL - 50L

### **ORIGINAL CLOUDY CIDER**

A light blend of traditional Somerset cider and a touch of pure cloudy apple juice for a hazy character and delicious flavour.

Medium/Sweet

4.5% VOL - 500ml